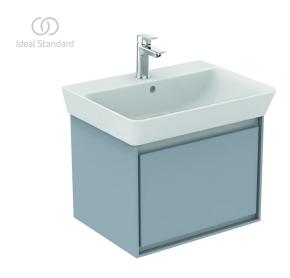

## Basin unit Cube 53cm

Wall-mounted basin unit with 1 drawer with edged panel (handle not necessary) and Soft close system. Including: Mounting kit. For assembly with: Connect Air Cube basin 60 cm E074201. Recommended: Space Saving Siphon EE23033967 (please, order separately).

 ${\color{red}\textbf{Colour:}} \ \textbf{EQ} \ \textbf{-} \ \textbf{Main outer finish is Gloss Light Grey, Internal finish is Matt White}$ 

## More product details:

Type: Vanity unit
Mounting: Wall mounted
Style: Contemporary

Net Weight (kg): 17,8

Material: Lacquered MDF Designer: Studio Levien

 Height (mm):
 400

 Width (mm):
 535

 Depth (mm):
 412