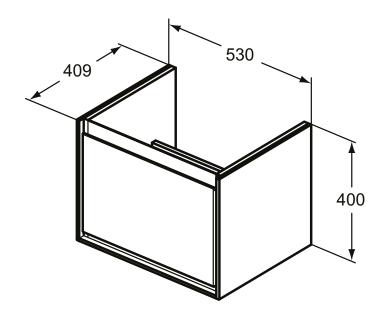

## More product details:

Type: Vanity unit
Mounting: Wall mounted
Style: Contemporary

Net Weight (kg): 17,8

Material: Lacquered MDF Designer: Studio Levien

 Height (mm):
 400

 Width (mm):
 535

 Depth (mm):
 412