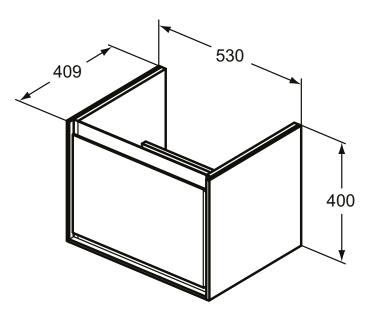

## Basin unit Cube 53cm

Wall-mounted basin unit with 1 drawer with edged panel (handle not necessary) and Soft close system. Including: Mounting kit. For assembly with: Connect Air Cube basin 60 cm E074201. Recommended: Space Saving Siphon EE23033967 (please, order separately).

## More product details:

| Type:            | Vanity uni |
|------------------|------------|
| Mounting:        | Wall mour  |
| Style:           | Contemp    |
| Net Weight (kg): | 17,8       |
| Material:        | Lacquered  |
| Designer:        | Studio Lev |
| Height (mm):     | 400        |
| Width (mm):      | 535        |
| Depth (mm):      | 412        |
| Shape:           | Rectangul  |
| Installation:    | Wall mour  |
|                  |            |