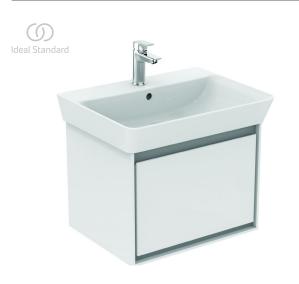

## **Connect Air**

Article-No.: E0846KN

## Basin unit Cube 53cm

Wall-mounted basin unit with 1 drawer with edged panel (handle not necessary) and Soft close system. Including: Mounting kit. For assembly with: Connect Air Cube basin 60 cm E074201. Recommended: Space Saving Siphon EE23033967 (please, order separately).

Colour: KN - Main outer finish is Gloss White, Internal finish is Matt Grey