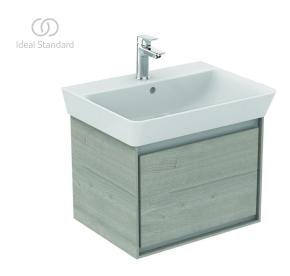

## Basin unit Cube 53cm

Wall-mounted basin unit with 1 drawer with edged panel (handle not necessary) and Soft close system. Including: Mounting kit. For assembly with: Connect Air Cube basin 60 cm E074201. Recommended: Space Saving Siphon EE23033967 (please, order separately).

**Colour:** PS - Main outer finish is Wood Light Grey, Internal finish is Matt White

## More product details:

Type: Vanity unit
Mounting: Wall mounted
Style: Contemporary

Net Weight (kg): 17,8

Material: Lacquered MDF Designer: Studio Levien

 Height (mm):
 400

 Width (mm):
 535

 Depth (mm):
 412