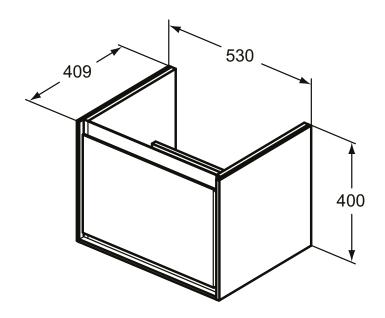

## More product details:

Type: Vanity unit
Mounting: Wall mounted
Style: Contemporary

Net Weight (kg): 17,8

Material: Lacquered MDF Designer: Studio Levien

 Height (mm):
 400

 Width (mm):
 535

 Depth (mm):
 412