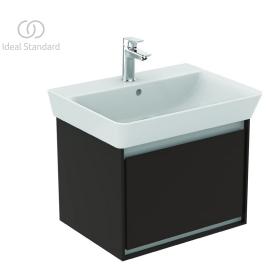

## **Connect Air**

Article-No.: E0846VY

## Basin unit Cube 53cm

Wall-mounted basin unit with 1 drawer with edged panel (handle not necessary) and Soft close system. Including: Mounting kit. For assembly with: Connect Air Cube basin 60 cm E074201. Recommended: Space Saving Siphon EE23033967 (please, order separately).

Colour: VY - Main outer finish is Matt Dark Brown, Internal finish is Matt White