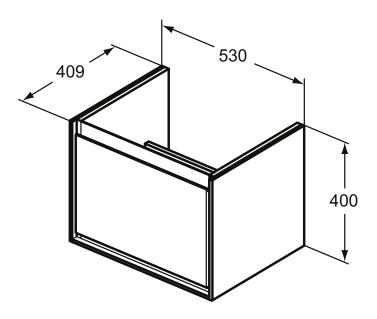

## More product details:

| Туре:            | Vanity uni |
|------------------|------------|
| Mounting:        | Wall mou   |
| Style:           | Contemp    |
| Net Weight (kg): | 17,8       |
| Material:        | Lacquered  |
| Designer:        | Studio Lev |
| Height (mm):     | 400        |
| Width (mm):      | 535        |
| Depth (mm):      | 412        |
| Shape:           | Rectangu   |
| Installation:    | Wall mou   |
|                  |            |

it unted orary ed MDF evien ular unted

Ideal Standard International www.idealstandard.com