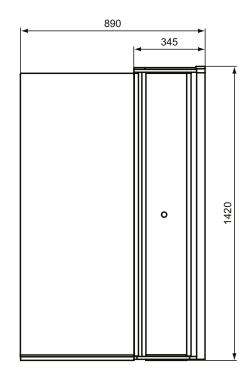

## More product details:

Type: Bath shower screens Style: Contemporary

Net Weight (kg): 21,5

Material: Toughened safety glass

Designer: Studio Levien

 Height (mm):
 1420

 Width (mm):
 890

 Depth (mm):
 290