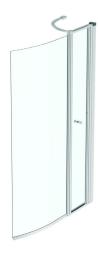

## Bath screen with small movable panel

Connect Air fixed bath screen 89x142 cm with aluminium silver colour profile, reversible (right and left version available). With movable small panel for easy access and operation with the fitting (inward and outward). To be combined only with asymmetric acrylic bathtubs Connect Air E113401 and E113501.

Colour: EO - Bright Silver