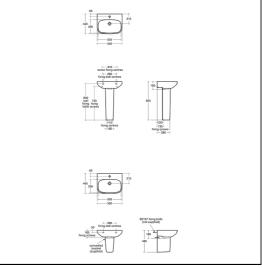

## ILLUSTRATED PRODUCT DETAILS

| Sizes                                                           |                                                                             | Finishes                                                                               |
|-----------------------------------------------------------------|-----------------------------------------------------------------------------|----------------------------------------------------------------------------------------|
| E2458                                                           | w:550 x d:440                                                               | E2458 White (01)                                                                       |
| Weights<br>E2458<br>E2468<br>E0157<br>BD246<br>S8910<br>Materia | 14.88 KG<br>11.74 KG<br>0.16 KG<br>1.77 KG<br>0.20 KG                       | E2468 White (01)   E0157 Neutral / No Finish (67)   BD246 Chrome (AA)                  |
| E2458<br>E2468<br>E0157<br>BD246<br>S8910                       | Vitreous China<br>Vitreous China<br>Metal<br>Chrome Plated Brass<br>Plastic | S8910Neutral / No Finish<br>(67)Flow ratesBD2465 Litres per minute @ 3<br>bar pressure |
|                                                                 |                                                                             | Designer                                                                               |