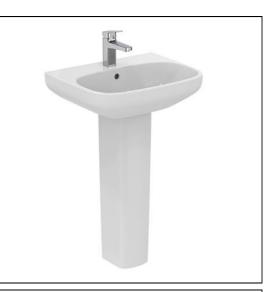

# i.life A 55cm Washbasin

## ILLUSTRATED

| E2458 | i.life A 55cm washbasin, 1 taphole                       |  |
|-------|----------------------------------------------------------|--|
| E2468 | i.life A full pedestall                                  |  |
| E0157 | Wall fixing set                                          |  |
| BD246 | Ceraplan single lever basin mixer, with click waste      |  |
| S8910 | Trap 1¼" plastic bottle, 75mm seal, multi-purpose outlet |  |