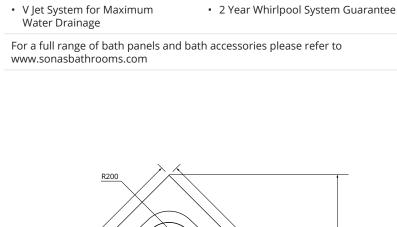

## Luxury Corner Bath With 12 Jet Whirlpool

Includes Bath Panel. Baths are undrilled for tap holes, Taps and waste not included

| PRODUCT DIMENSIONS       See technical drawing below         FIXING       Supporting leg set provided         CAPACITY       166 ltrs         STANDARDS       EN14516 |
|-----------------------------------------------------------------------------------------------------------------------------------------------------------------------|
| CAPACITY 166 ltrs  STANDARDS EN14516                                                                                                                                  |
| STANDARDS EN14516                                                                                                                                                     |
|                                                                                                                                                                       |
|                                                                                                                                                                       |
| APPROVALS CE Approved                                                                                                                                                 |
| <b>GUARANTEE</b> 25 Years                                                                                                                                             |