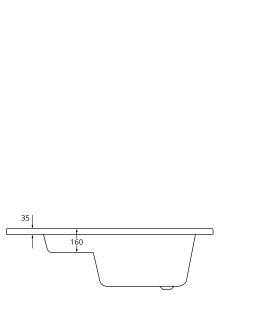

## Luxury Corner Bath With 12 Jet Whirlpool

Includes Bath Panel. Baths are undrilled for tap holes, Taps and waste not included

| PRODUCT DIMENSIONS       See technical drawing below         FIXING       Supporting leg set provided         CAPACITY       166 ltrs         STANDARDS       EN14516 |
|-----------------------------------------------------------------------------------------------------------------------------------------------------------------------|
| CAPACITY 166 ltrs  STANDARDS EN14516                                                                                                                                  |
| STANDARDS EN14516                                                                                                                                                     |
|                                                                                                                                                                       |
|                                                                                                                                                                       |
| APPROVALS CE Approved                                                                                                                                                 |
| <b>GUARANTEE</b> 25 Years                                                                                                                                             |