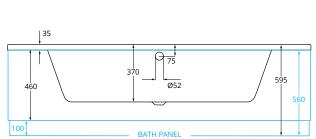

## Luxury Corner Bath With 12 Jet Whirlpool

Includes Bath Panel. Baths are undrilled for tap holes, Taps and waste not included

| PRODUCT DIMENSIONS       See technical drawing below         FIXING       Supporting leg set provided         CAPACITY       166 ltrs         STANDARDS       EN14516 |
|-----------------------------------------------------------------------------------------------------------------------------------------------------------------------|
| CAPACITY 166 ltrs  STANDARDS EN14516                                                                                                                                  |
| STANDARDS EN14516                                                                                                                                                     |
|                                                                                                                                                                       |
|                                                                                                                                                                       |
| APPROVALS CE Approved                                                                                                                                                 |
| <b>GUARANTEE</b> 25 Years                                                                                                                                             |