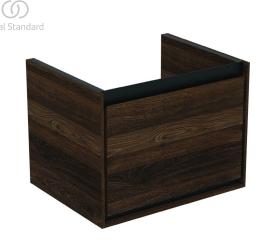

## Basin unit Cube 53,5cm

Connect Air wall-mounted basin unit with 1 drawer with edged panel (handle not necessary), with soft close system. For assembly with Connect Air vanity basin 60 cm E074201 or E0298V3. Recommended: Space Saving Siphon EE23033967 (please, order separately).

**Colour:** NE - Dark Wood (structure) + Silk black (frame/ accent)