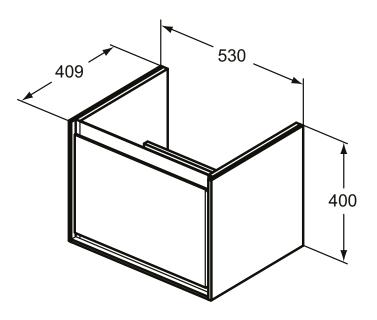

## More product details:

| Туре:            | Vanity ı |
|------------------|----------|
| Mounting:        | Wall m   |
| Style:           | Conter   |
| Net Weight (kg): | 17,8     |
| Material:        | Lacque   |
| Designer:        | Studio   |
| Height (mm):     | 400      |
| Width (mm):      | 530      |
| Depth (mm):      | 409      |
| Shape:           | Rectan   |
| Installation:    | Wall m   |
|                  |          |

Yanity unit Vall mounted Contemporary 7,8 acquered MDF tudio Levien .00 30 .09 Rectangular Vall mounted

Ideal Standard International www.idealstandard.com