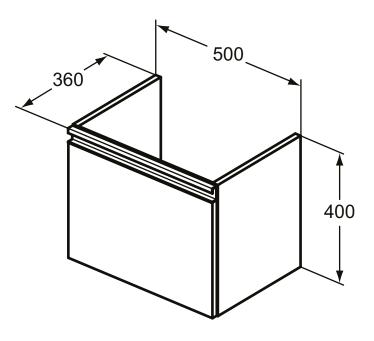

## More product details:

| Туре:            | Vanity unit   |
|------------------|---------------|
| Mounting:        | Wall mounted  |
| Style:           | Contemporary  |
| Net Weight (kg): | 11            |
| Material:        | Lacquered MD  |
| Designer:        | Studio Levien |
| Height (mm):     | 400           |
| Width (mm):      | 500           |
| Depth (mm):      | 360           |
| Shape:           | Rectangular   |
| Installation:    | Wall mounted  |
|                  |               |