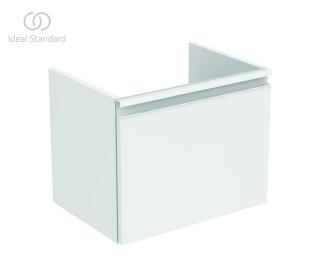

## Basin unit 50cm, 1 drawer, short proj.

Tesi wall-mounted basin unit with 1 drawer, soft close system and 1 integrated handle. Including mounting kit. Recommended: Space saving siphon EE23033967 (please, order separately) For assembly with: Tesi vanity basin 52 cm T351101. Please see the IS Catalogue/Price list for more information.

Colour: OV - Glossy White (Handle: Matt White)