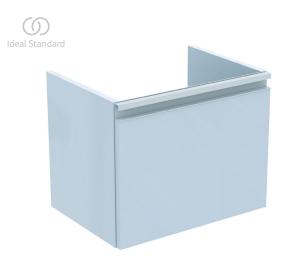

## Basin unit 50cm, 1 drawer, short proj.

Tesi wall-mounted basin unit with 1 drawer, soft close system and 1 integrated handle. Including mounting kit. Recommended: Space saving siphon EE23033967 (please, order separately) For assembly with: Tesi vanity basin 52 cm T351101. Please see the IS Catalogue/Price list for more information.

Colour: PH - Glossy Light Grey (Handle: Matt Light Gray)