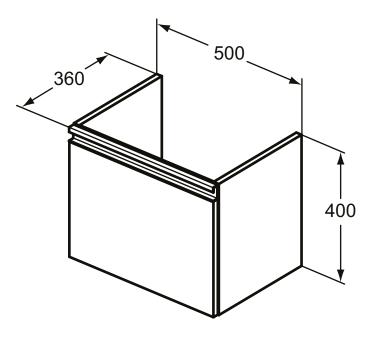

## More product details:

| Type:            | Vanity unit   |
|------------------|---------------|
| Mounting:        | Wall mounted  |
| Style:           | Contemporary  |
| Net Weight (kg): | 11            |
| Material:        | Lacquered MDF |
| Designer:        | Studio Levien |
| Height (mm):     | 400           |
| Width (mm):      | 500           |
| Depth (mm):      | 360           |
| Shape:           | Rectangular   |
| Installation:    | Wall mounted  |
|                  |               |