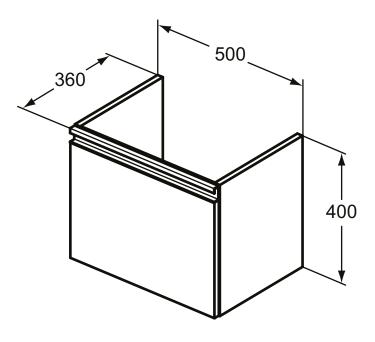

## More product details:

| Туре:            | Vanity ur |
|------------------|-----------|
| Mounting:        | Wall moi  |
| Style:           | Contem    |
| Net Weight (kg): | 11        |
| Material:        | Lacquere  |
| Designer:        | Studio Le |
| Height (mm):     | 400       |
| Width (mm):      | 500       |
| Depth (mm):      | 360       |
| Shape:           | Rectangi  |
| Installation:    | Wall moi  |
|                  |           |

Vanity unit Wall mounted Contemporary L1 Lacquered MDF Studio Levien 400 500 360 Rectangular Wall mounted

Ideal Standard International www.idealstandard.com