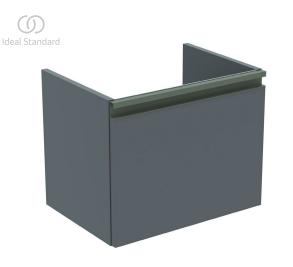

## Basin unit 50cm, 1 drawer, short proj.

Tesi wall-mounted basin unit with 1 drawer, soft close system and 1 integrated handle. Including mounting kit. Recommended: Space saving siphon EE23033967 (please, order separately) For assembly with: Tesi vanity basin 52 cm T351101. Please see the IS Catalogue/Price list for more information.

Colour: PU - Matt Dark Taupe (Handle: Matt Dark Taupe)