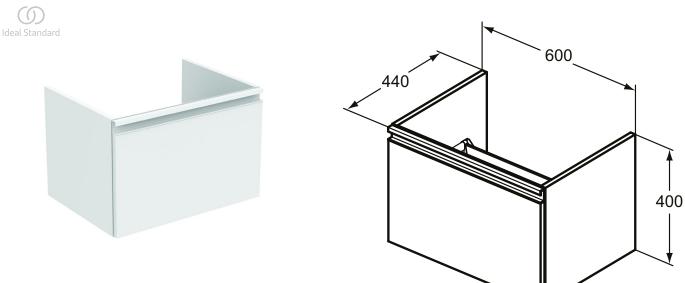

## Basin unit 60cm, 1 drawer

Tesi wall-mounted basin unit with 1 drawer, soft close system and 1 integrated handle. Including mounting kit. Recommended: Space saving siphon EE23033967 (please, order separately) For assembly with: Tesi vanity basin 62 cm T351001. Please see the IS Catalogue/Price list for more information.

## More product details:

| Type:            | Vanity unit   |
|------------------|---------------|
| Mounting:        | Wall mounte   |
| Style:           | Contempora    |
| Net Weight (kg): | 15            |
| Material:        | Lacquered M   |
| Designer:        | Studio Levier |
| Height (mm):     | 400           |
| Width (mm):      | 600           |
| Depth (mm):      | 440           |
| Shape:           | Rectangular   |
| Installation:    | Wall mounte   |
|                  |               |