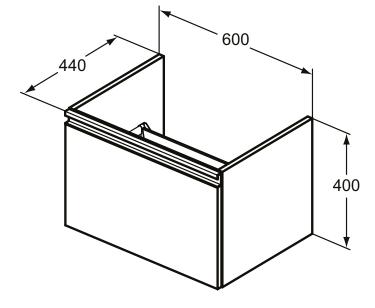

## More product details:

Type: Vanity unit
Mounting: Wall mounted
Style: Contemporary

Net Weight (kg): 15

Material: Lacquered MDF Designer: Studio Levien

 Height (mm):
 400

 Width (mm):
 600

 Depth (mm):
 440