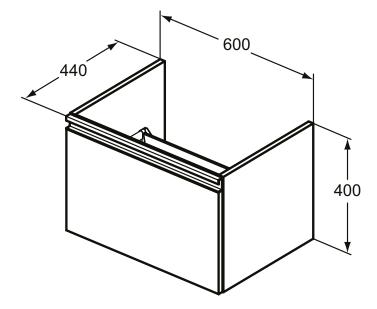

## More product details:

Type: Vanity unit
Mounting: Wall mounted
Style: Contemporary

Net Weight (kg): 15

Material: Lacquered MDF Designer: Studio Levien

 Height (mm):
 400

 Width (mm):
 600

 Depth (mm):
 440