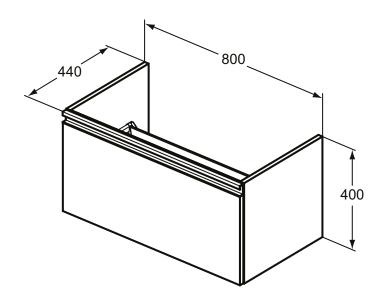

## More product details:

Type: Vanity unit
Mounting: Wall mounted
Style: Contemporary

Net Weight (kg): 19

Material: Lacquered MDF Designer: Studio Levien

 Height (mm):
 400

 Width (mm):
 800

 Depth (mm):
 440