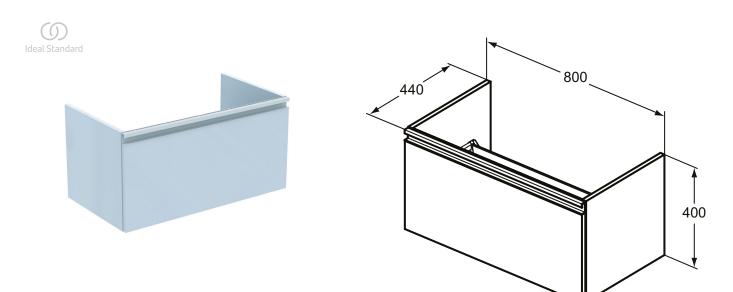

## Basin unit 80cm, 1 drawer

Tesi wall-mounted basin unit with 1 drawer, soft close system and 1 integrated handle. Including mounting kit. Recommended: Space saving siphon EE23033967 (please, order separately) For assembly with: Tesi vanity basin 82 cm T350901. Please see the IS Catalogue/Price list for more information.

## More product details:

| Туре:            | Vanity unit   |
|------------------|---------------|
| Mounting:        | Wall mounted  |
| Style:           | Contemporary  |
| Net Weight (kg): | 19            |
| Material:        | Lacquered MDF |
| Designer:        | Studio Levien |
| Height (mm):     | 400           |
| Width (mm):      | 800           |
| Depth (mm):      | 440           |
| Shape:           | Rectangular   |
| Installation:    | Wall mounted  |
|                  |               |