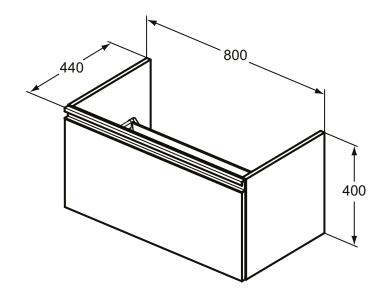

## More product details:

Type: Vanity unit
Mounting: Wall mounted
Style: Contemporary

Net Weight (kg): 19

Material: Lacquered MDF Designer: Studio Levien

 Height (mm):
 400

 Width (mm):
 800

 Depth (mm):
 440