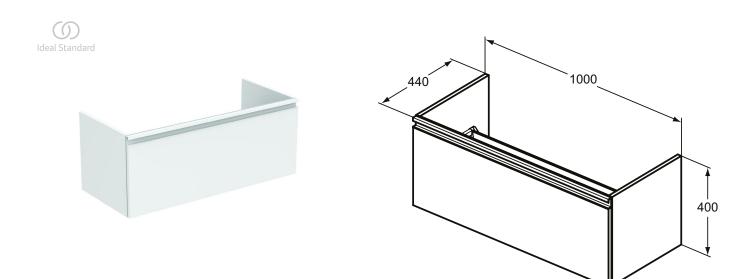

## Basin unit 100cm, 1 drawer

Tesi wall-mounted basin unit with 1 drawer, soft close system and 1 integrated handle. Including mounting kit. Recommended: Space saving siphon (separate order). For assembly with: Tesi vanity basin 102 cm T350801. Please see the IS Catalogue/Price list for more information.

## More product details:

| Туре:            | Vanity unit   |
|------------------|---------------|
| Mounting:        | Wall mounted  |
| Style:           | Contemporary  |
| Net Weight (kg): | 23            |
| Material:        | Lacquered MDF |
| Designer:        | Studio Levien |
| Height (mm):     | 400           |
| Width (mm):      | 1000          |
| Depth (mm):      | 440           |
| Shape:           | Rectangular   |
| Installation:    | Wall mounted  |
|                  |               |