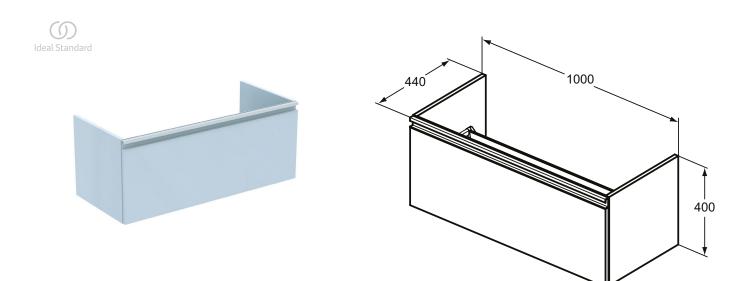

## More product details:

| Туре:            | Vanity unit   |
|------------------|---------------|
| Mounting:        | Wall mounted  |
| Style:           | Contemporary  |
| Net Weight (kg): | 23            |
| Material:        | Lacquered MDF |
| Designer:        | Studio Levien |
| Height (mm):     | 400           |
| Width (mm):      | 1000          |
| Depth (mm):      | 440           |
| Shape:           | Rectangular   |
| Installation:    | Wall mounted  |
|                  |               |