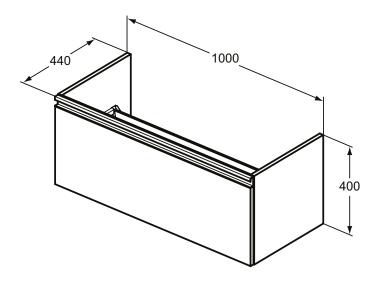

## More product details:

Type: Vanity unit
Mounting: Wall mounted
Style: Contemporary

Net Weight (kg): 23

Material: Lacquered MDF Designer: Studio Levien

Height (mm): 400 Width (mm): 1000 Depth (mm): 440

Shape: Rectangular Installation: Wall mounted