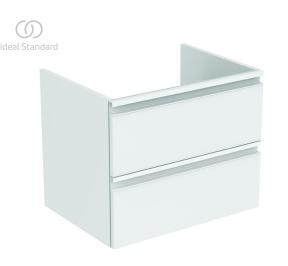

## Basin unit 60cm, 2 drawers

Tesi wall-mounted basin unit with 2 drawers, soft close system and 2 integrated handles. Including mounting kit. Recommended: Space saving siphon EE23033967 (please, order separately). For assembly with: Tesi vanity basin 62 cm T351001. Please see the IS Catalogue/Price list for more information.

Colour: OV - Glossy White (Handle: Matt White)