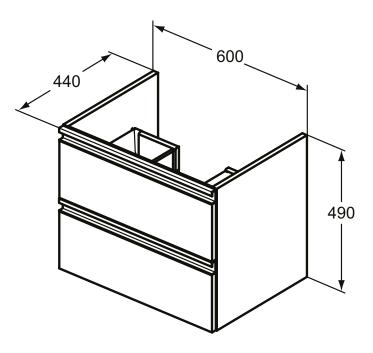

## More product details:

| Type:            | Vanity unit   |
|------------------|---------------|
| Mounting:        | Wall mounte   |
| Style:           | Contempora    |
| Net Weight (kg): | 19            |
| Material:        | Lacquered M   |
| Designer:        | Studio Levier |
| Height (mm):     | 490           |
| Width (mm):      | 600           |
| Depth (mm):      | 440           |
| Shape:           | Rectangular   |
| Installation:    | Wall mounte   |
|                  |               |