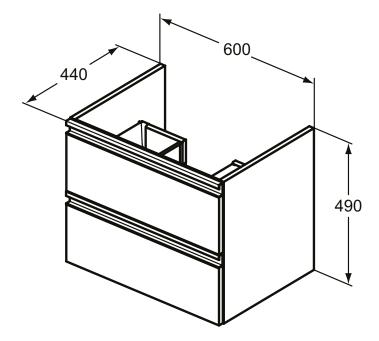

Colour: PH - Glossy Light Grey (Handle: Matt Light Gray)

Type: Vanity unit
Mounting: Wall mounted
Style: Contemporary

Net Weight (kg): 19

Material: Lacquered MDF Designer: Studio Levien

 Height (mm):
 490

 Width (mm):
 600

 Depth (mm):
 440

Shape: Rectangular Installation: Wall mounted