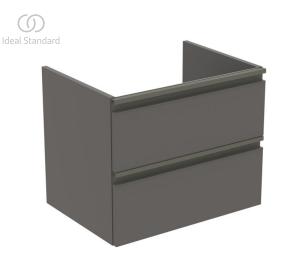

## Basin unit 60cm, 2 drawers

Tesi wall-mounted basin unit with 2 drawers, soft close system and 2 integrated handles. Including mounting kit. Recommended: Space saving siphon EE23033967 (please, order separately). For assembly with: Tesi vanity basin 62 cm T351001. Please see the IS Catalogue/Price list for more information.

Colour: PU - Matt Dark Taupe (Handle: Matt Dark Taupe)