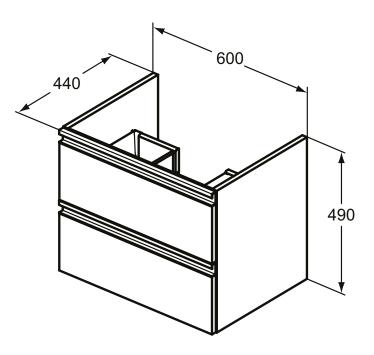

## More product details:

| Туре:            | Vanity unit |
|------------------|-------------|
| Mounting:        | Wall mour   |
| Style:           | Contempo    |
| Net Weight (kg): | 19          |
| Material:        | Lacquered   |
| Designer:        | Studio Lev  |
| Height (mm):     | 490         |
| Width (mm):      | 600         |
| Depth (mm):      | 440         |
| Shape:           | Rectangul   |
| Installation:    | Wall mour   |
|                  |             |

it nted orary d MDF vien lar nted