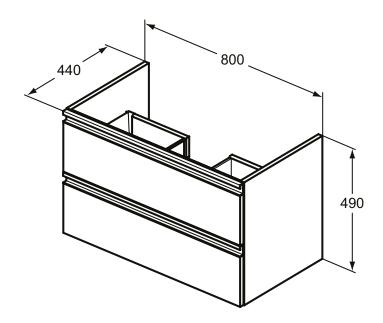

## More product details:

Type: Vanity unit
Mounting: Wall mounted
Style: Contemporary

Net Weight (kg): 24

Material: Lacquered MDF Designer: Studio Levien

 Height (mm):
 490

 Width (mm):
 800

 Depth (mm):
 440