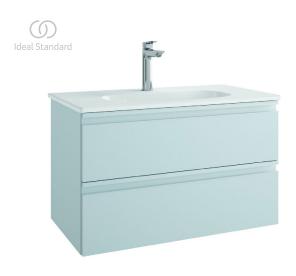

## Basin unit 80cm, 2 drawers

Tesi wall-mounted basin unit with 2 drawers, soft close system and 2 integrated handles. Including mounting kit. Recommended: Space saving siphon EE23033967 (please, order separately). For assembly with: Tesi vanity basin 82 cm T350901. Please see the IS Catalogue/Price list for more information.

Colour: PH - Glossy Light Grey (Handle: Matt Light Gray)