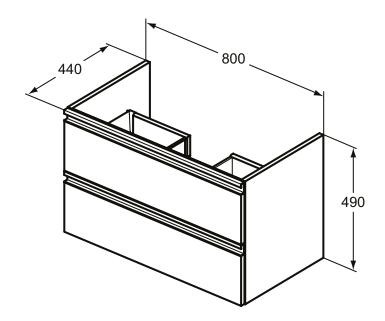

## More product details:

Type: Vanity unit
Mounting: Wall mounted
Style: Contemporary

Net Weight (kg): 24

Material: Lacquered MDF Designer: Studio Levien

 Height (mm):
 490

 Width (mm):
 800

 Depth (mm):
 440