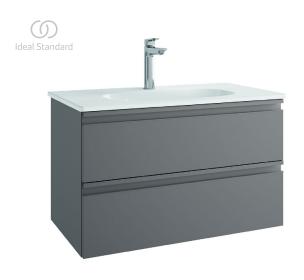

## Basin unit 80cm, 2 drawers

Tesi wall-mounted basin unit with 2 drawers, soft close system and 2 integrated handles. Including mounting kit. Recommended: Space saving siphon EE23033967 (please, order separately). For assembly with: Tesi vanity basin 82 cm T350901. Please see the IS Catalogue/Price list for more information.

Colour: PU - Matt Dark Taupe (Handle: Matt Dark Taupe)