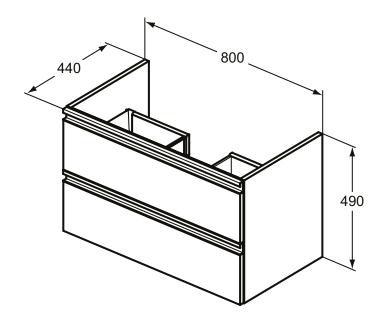

## More product details:

Type: Vanity unit
Mounting: Wall mounted
Style: Contemporary

Net Weight (kg): 24

Material: Lacquered MDF Designer: Studio Levien

 Height (mm):
 490

 Width (mm):
 800

 Depth (mm):
 440