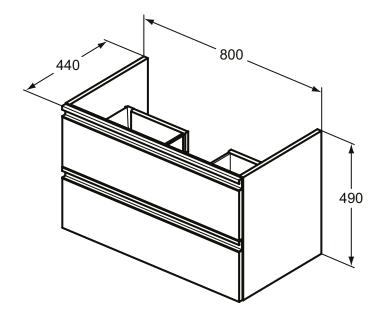

## More product details:

Type: Vanity unit
Mounting: Wall mounted
Style: Contemporary

Net Weight (kg): 24

Material: Lacquered MDF Designer: Studio Levien

 Height (mm):
 490

 Width (mm):
 800

 Depth (mm):
 440