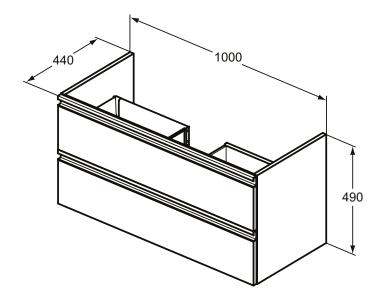

## More product details:

Type: Vanity unit
Mounting: Wall mounted
Style: Contemporary

Net Weight (kg): 28

Material: Lacquered MDF Designer: Studio Levien

 Height (mm):
 490

 Width (mm):
 1000

 Depth (mm):
 440