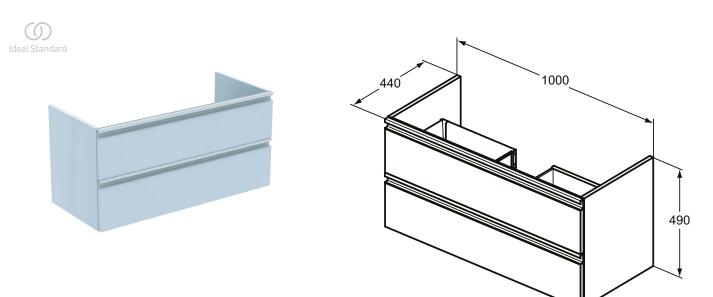

## Basin unit 100cm, 2 drawers

Tesi wall-mounted basin unit with 2 drawers, soft close system and 2 integrated handles. Including mounting kit. Recommended: Space saving siphon (separate order). For assembly with: Tesi vanity basin 102 cm T350801. Please see the IS Catalogue/Price list for more information.

## More product details:

| Type:            | Vanity unit   |
|------------------|---------------|
| Mounting:        | Wall mounted  |
| Style:           | Contemporar   |
| Net Weight (kg): | 28            |
| Material:        | Lacquered M   |
| Designer:        | Studio Levien |
| Height (mm):     | 490           |
| Width (mm):      | 1000          |
| Depth (mm):      | 440           |
| Shape:           | Rectangular   |
| Installation:    | Wall mounted  |
|                  |               |