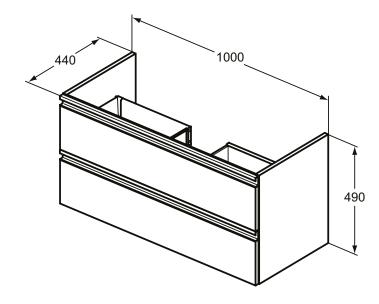

## More product details:

Type: Vanity unit
Mounting: Wall mounted
Style: Contemporary

Net Weight (kg): 28

Material: Lacquered MDF Designer: Studio Levien

 Height (mm):
 490

 Width (mm):
 1000

 Depth (mm):
 440