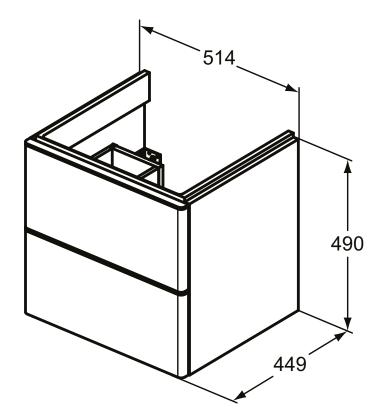

## More product details:

Type: Vanity unit
Mounting: Wall mounted
Style: Contemporary

Net Weight (kg): 28

Material: MDF/MFC Class E1

Height (mm): 490 Width (mm): 514 Depth (mm): 449

Shape: Rectangular Installation: Wall mounted