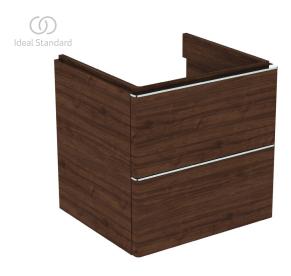

## Vanity basin unit 52cm

Adapto wall-mounted vanity basin unit. With 2 darwers with push to open and soft close functions combined and an aluminum decorative bar on frontal drawer pannel. Incl. mounting kit. Recommended: Space Saving Siphon EE23033967 (order separately). For more information and the list of compatabile basins, please see the Ideal Standard Catalogue/Price list.

Colour: PA - Dark Walnut

**Features:** .Soft Close .Push to open