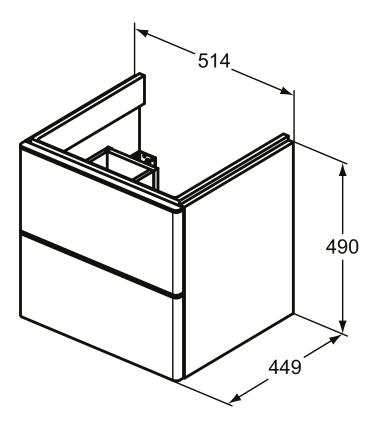

## More product details:

| Туре:            | Vanity unit      |
|------------------|------------------|
| Mounting:        | Wall mounted     |
| Style:           | Contemporary     |
| Net Weight (kg): | 28               |
| Material:        | MDF/MFC Class E1 |
| Height (mm):     | 490              |
| Width (mm):      | 514              |
| Depth (mm):      | 449              |
| Shape:           | Rectangular      |
| Installation:    | Wall mounted     |