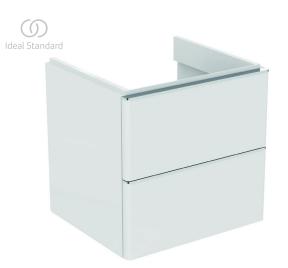

## Adapto

Article-No.: T4294WG

## Vanity basin unit 52cm

Adapto wall-mounted vanity basin unit. With 2 darwers with push to open and soft close functions combined and an aluminum decorative bar on frontal drawer pannel. Incl. mounting kit. Recommended: Space Saving Siphon EE23033967 (order separately). For more information and the list of compatabile basins, please see the Ideal Standard Catalogue/Price list.

Colour: WG - Gloss White

Features: .Soft Close .Push to open