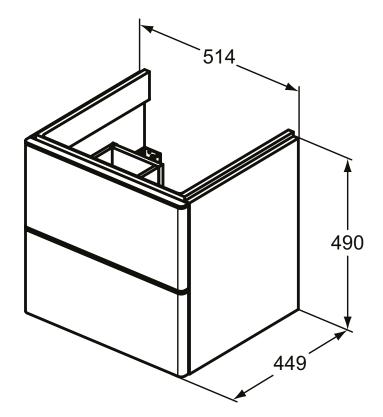

## More product details:

Type: Vanity unit
Mounting: Wall mounted
Style: Contemporary

Net Weight (kg): 28

Material: MDF/MFC Class E1

Height (mm): 490 Width (mm): 514 Depth (mm): 449

Shape: Rectangular Installation: Wall mounted