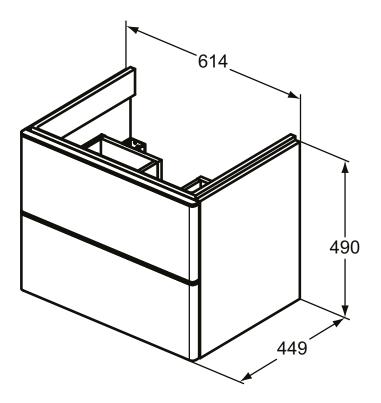

## More product details:

Type: Vanity unit
Mounting: Wall mounted
Style: Contemporary

Net Weight (kg): 29,1

Material: MDF/MFC Class E1

Height (mm): 490 Width (mm): 614 Depth (mm): 449

Shape: Rectangular Installation: Wall mounted