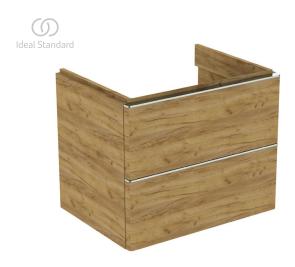

## Vanity basin unit 62cm

Adapto wall-mounted vanity basin unit. With 2 darwers with push to open and soft close functions combined and an aluminum decorative bar on frontal drawer pannel. Incl. mounting kit. Recommended: Space Saving Siphon EE23033967 (order separately). For more information and the list of compatabile basins, please see the Ideal Standard Catalogue/Price list.

Colour: PB - Gold Oak

**Features:** .Soft Close .Push to open