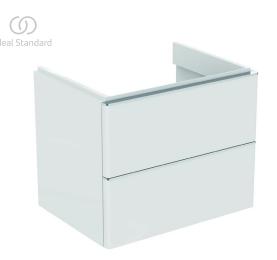

## Adapto

Article-No.: T4295WG

## Vanity basin unit 62cm

Adapto wall-mounted vanity basin unit. With 2 darwers with push to open and soft close functions combined and an aluminum decorative bar on frontal drawer pannel. Incl. mounting kit. Recommended: Space Saving Siphon EE23033967 (order separately). For more information and the list of compatabile basins, please see the Ideal Standard Catalogue/Price list.

Colour: WG - Gloss White

Features: .Soft Close .Push to open