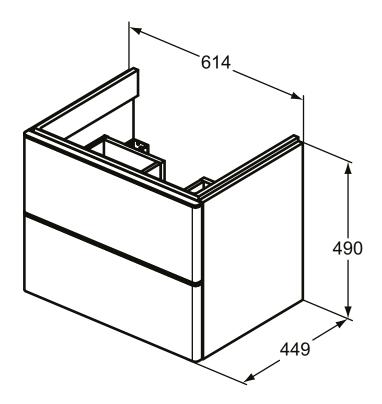

## More product details:

| Туре:            | Vanity unit |
|------------------|-------------|
| Mounting:        | Wall mounte |
| Style:           | Contempora  |
| Net Weight (kg): | 29,1        |
| Material:        | MDF/MFC CI  |
| Height (mm):     | 490         |
| Width (mm):      | 614         |
| Depth (mm):      | 449         |
| Shape:           | Rectangular |
| Installation:    | Wall mounte |
|                  |             |