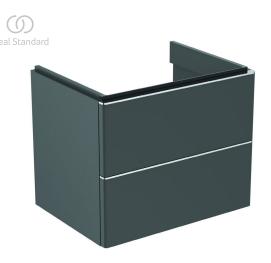

## Vanity basin unit 62cm

Adapto wall-mounted vanity basin unit. With 2 darwers with push to open and soft close functions combined and an aluminum decorative bar on frontal drawer pannel. Incl. mounting kit. Recommended: Space Saving Siphon EE23033967 (order separately). For more information and the list of compatabile basins, please see the Ideal Standard Catalogue/Price list.

Colour: Y2 - Anthracite Matt

Features: .Soft Close .Push to open