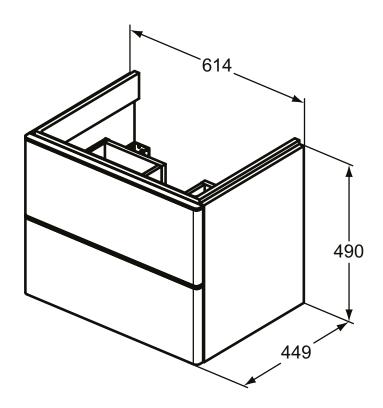

## More product details:

| -                |             |
|------------------|-------------|
| Type:            | Vanity unit |
| Mounting:        | Wall moun   |
| Style:           | Contempo    |
| Net Weight (kg): | 29,1        |
| Material:        | MDF/MFC     |
| Height (mm):     | 490         |
| Width (mm):      | 614         |
| Depth (mm):      | 449         |
| Shape:           | Rectangula  |
| Installation:    | Wall moun   |
|                  |             |

Vanity unit Wall mounted Contemporary 29,1 MDF/MFC Class E1 490 514 449 Rectangular Wall mounted