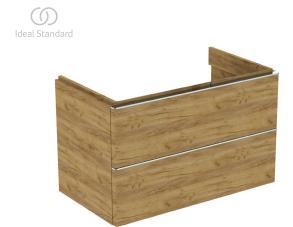

## Vanity basin unit 82cm

Adapto wall-mounted vanity basin unit. With 2 darwers with push to open and soft close functions combined and an aluminum decorative bar on frontal drawer pannel. Incl. mounting kit. Recommended: Space Saving Siphon EE23033967 (order separately). For more information and the list of compatabile basins, please see the Ideal Standard Catalogue/Price list.

Colour: PB - Gold Oak

**Features:** .Soft Close .Push to open