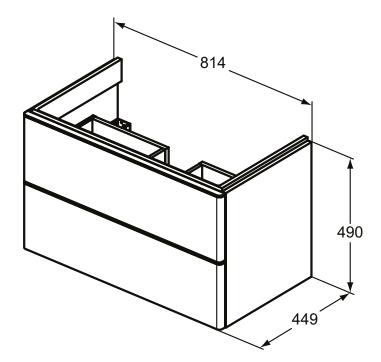

## More product details:

Type: Vanity unit
Mounting: Wall mounted
Style: Contemporary

Net Weight (kg): 37

Material: MDF/MFC Class E1

 Height (mm):
 490

 Width (mm):
 814

 Depth (mm):
 449

Shape: Rectangular Installation: Wall mounted