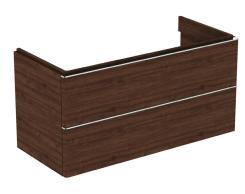

## Vanity basin unit 102cm

Adapto wall-mounted vanity basin unit. With 2 darwers with push to open and soft close functions combined and an aluminum decorative bar on frontal drawer pannel. Incl. mounting kit. Recommended: Space Saving Siphon EE23033967 (order separately). For more information and the list of compatabile basins, please see the Ideal Standard Catalogue/Price list.

Colour: PA - Dark Walnut

**Features:** .Soft Close .Push to open