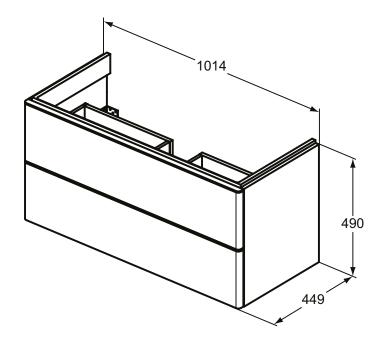

## More product details:

Type: Vanity unit
Mounting: Wall mounted
Style: Contemporary

Net Weight (kg): 43

Material: MDF/MFC Class E1

 Height (mm):
 490

 Width (mm):
 1014

 Depth (mm):
 449

Shape: Rectangular Installation: Wall mounted