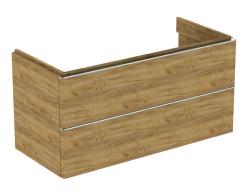

## Vanity basin unit 102cm

Adapto wall-mounted vanity basin unit. With 2 darwers with push to open and soft close functions combined and an aluminum decorative bar on frontal drawer pannel. Incl. mounting kit. Recommended: Space Saving Siphon EE23033967 (order separately). For more information and the list of compatabile basins, please see the Ideal Standard Catalogue/Price list.

Colour: PB - Gold Oak

**Features:** .Soft Close .Push to open