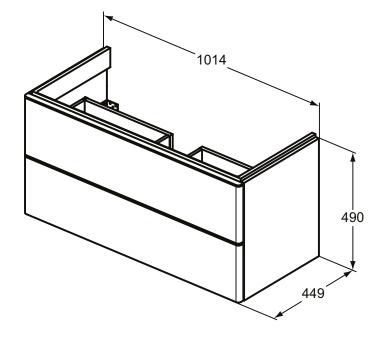

## More product details:

Type: Vanity unit
Mounting: Wall mounted
Style: Contemporary

Net Weight (kg): 43

Material: MDF/MFC Class E1

Height (mm): 490 Width (mm): 1014 Depth (mm): 449

Shape: Rectangular Installation: Wall mounted