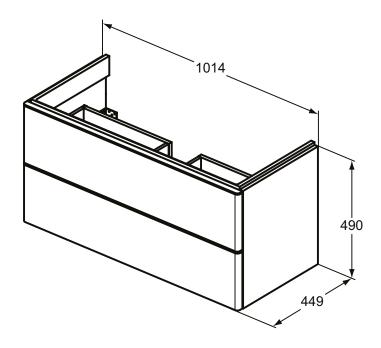

## More product details:

| Туре:            | Vanity unit      |
|------------------|------------------|
| Mounting:        | Wall mounted     |
| Style:           | Contemporary     |
| Net Weight (kg): | 43               |
| Material:        | MDF/MFC Class E1 |
| Height (mm):     | 490              |
| Width (mm):      | 1014             |
| Depth (mm):      | 449              |
| Shape:           | Rectangular      |
| Installation:    | Wall mounted     |