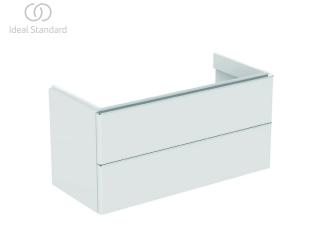

## Vanity basin unit 102cm

Adapto wall-mounted vanity basin unit. With 2 darwers with push to open and soft close functions combined and an aluminum decorative bar on frontal drawer pannel. Incl. mounting kit. Recommended: Space Saving Siphon EE23033967 (order separately). For more information and the list of compatabile basins, please see the Ideal Standard Catalogue/Price list.

Colour: WG - Gloss White

Features: .Soft Close .Push to open