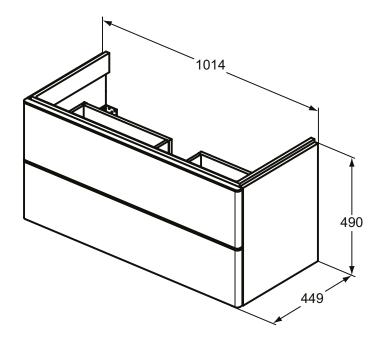

## More product details:

Type: Vanity unit
Mounting: Wall mounted
Style: Contemporary

Net Weight (kg): 43

Material: MDF/MFC Class E1

 Height (mm):
 490

 Width (mm):
 1014

 Depth (mm):
 449

Shape: Rectangular Installation: Wall mounted