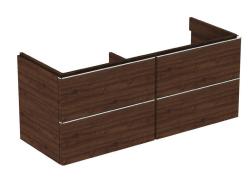

## Vanity basin unit 122cm

Adapto wall-mounted vanity basin unit. With 4 darwers with push to open and soft close functions combined and an aluminum decorative bar on frontal drawer pannel. Incl. mounting kit. Recommended: Space Saving Siphon EE23033967 (order separately). For more information and the list of compatabile basins, please see the Ideal Standard Catalogue/Price list.

Colour: PA - Dark Walnut

**Features:** .Soft Close .Push to open