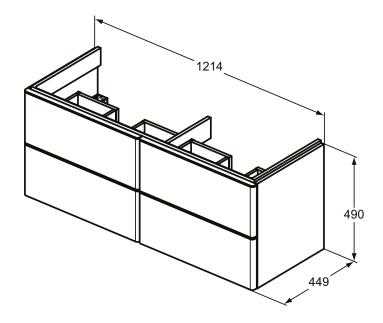

## More product details:

Type: Vanity unit
Mounting: Wall mounted
Style: Contemporary

Net Weight (kg): 56

Material: MDF/MFC Class E1

 Height (mm):
 490

 Width (mm):
 1214

 Depth (mm):
 449

Shape: Rectangular Installation: Wall mounted