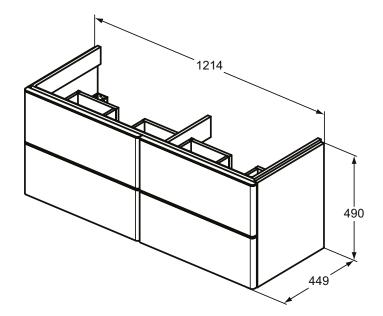

## More product details:

Type: Vanity unit
Mounting: Wall mounted
Style: Contemporary

Net Weight (kg): 56

Material: MDF/MFC Class E1

Height (mm): 490 Width (mm): 1214 Depth (mm): 449

Shape: Rectangular Installation: Wall mounted