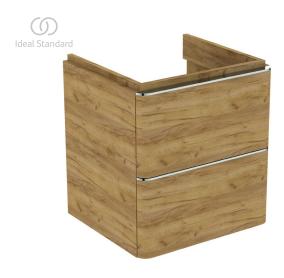

## Basin unit 47cm

Adapto wall-mounted vanity basin unit. With 2 darwers with push to open and soft close functions combined and an aluminum decorative bar on frontal drawer pannel. Incl. mounting kit. Recommended: Space Saving Siphon EE23033967 (order separately). For more information and the list of compatabile washbasins, please see the the Ideal Standard Catalogue/Price list.

Colour: PB - Gold Oak

**Features:** .Soft Close .Push to open