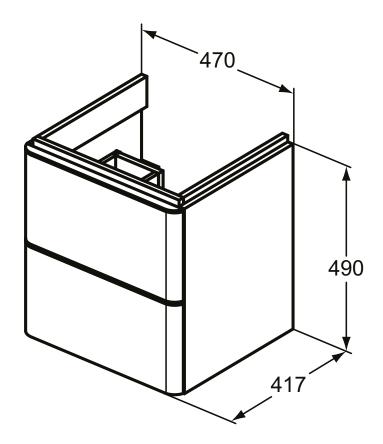

## More product details:

Type: Vanity unit
Mounting: Wall mounted
Style: Contemporary

Net Weight (kg): 26

Material: MDF/MFC Class E1

Height (mm): 490 Width (mm): 470 Depth (mm): 417

Shape: Rectangular Installation: Wall mounted