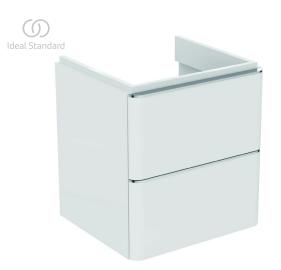

## Adapto

Article-No.: T4299WG

## Basin unit 47cm

Adapto wall-mounted vanity basin unit. With 2 darwers with push to open and soft close functions combined and an aluminum decorative bar on frontal drawer pannel. Incl. mounting kit. Recommended: Space Saving Siphon EE23033967 (order separately). For more information and the list of compatabile washbasins, please see the the Ideal Standard Catalogue/Price list.

Colour: WG - Gloss White

Features: .Soft Close .Push to open