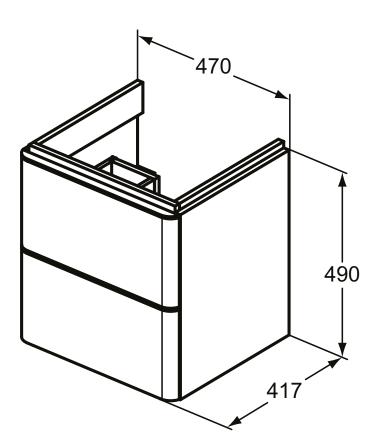

## More product details:

| Туре:            | Vanity unit      |
|------------------|------------------|
| Mounting:        | Wall mounted     |
| Style:           | Contemporary     |
| Net Weight (kg): | 26               |
| Material:        | MDF/MFC Class E1 |
| Height (mm):     | 490              |
| Width (mm):      | 470              |
| Depth (mm):      | 417              |
| Shape:           | Rectangular      |
| Installation:    | Wall mounted     |