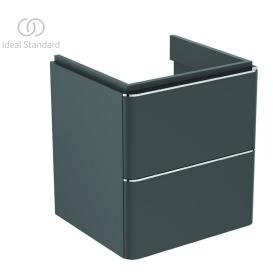

## Adapto

Article-No.: **T4299Y2** 

## Basin unit 47cm

Adapto wall-mounted vanity basin unit. With 2 darwers with push to open and soft close functions combined and an aluminum decorative bar on frontal drawer pannel. Incl. mounting kit. Recommended: Space Saving Siphon EE23033967 (order separately). For more information and the list of compatabile washbasins, please see the the Ideal Standard Catalogue/Price list.

Colour: Y2 - Anthracite Matt

Features: .Soft Close .Push to open