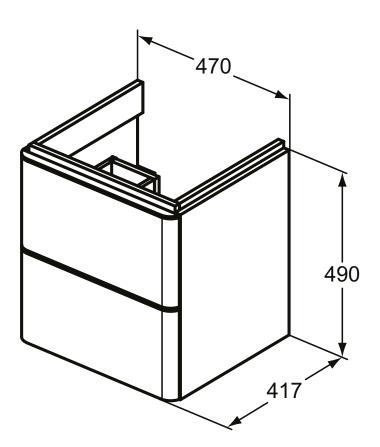

## More product details:

| Туре:            | Vanity unit      |
|------------------|------------------|
| Mounting:        | Wall mounted     |
| Style:           | Contemporary     |
| Net Weight (kg): | 26               |
| Material:        | MDF/MFC Class E1 |
| Height (mm):     | 490              |
| Width (mm):      | 470              |
| Depth (mm):      | 417              |
| Shape:           | Rectangular      |
| Installation:    | Wall mounted     |