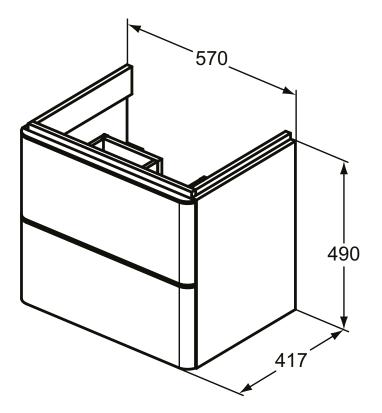

## More product details:

Type: Vanity unit
Mounting: Wall mounted
Style: Contemporary

Net Weight (kg): 25,2

Material: MDF/MFC Class E1

Height (mm): 490 Width (mm): 570 Depth (mm): 417

Shape: Rectangular Installation: Wall mounted