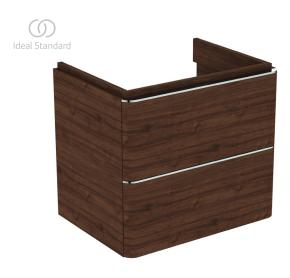

## Basin unit 57cm

Adapto wall-mounted vanity basin unit. With 2 darwers with push to open and soft close functions combined and an aluminum decorative bar on frontal drawer pannel. Incl. mounting kit. Recommended: Space Saving Siphon EE23033967 (order separately). For more information and the list of compatabile washbasins, please see the the Ideal Standard Catalogue/Price list.

Colour: PA - Dark Walnut

**Features:** .Soft Close .Push to open