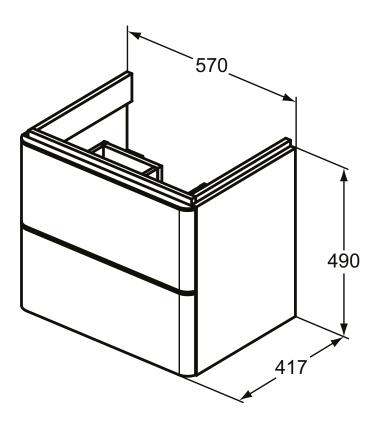

## More product details:

| Туре:            | Vanity unit      |
|------------------|------------------|
| Mounting:        | Wall mounted     |
| Style:           | Contemporary     |
| Net Weight (kg): | 25,2             |
| Material:        | MDF/MFC Class E1 |
| Height (mm):     | 490              |
| Width (mm):      | 570              |
| Depth (mm):      | 417              |
| Shape:           | Rectangular      |
| Installation:    | Wall mounted     |