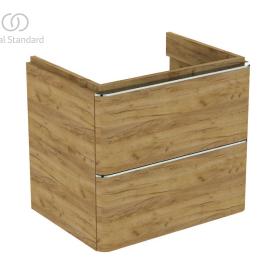

## Basin unit 57cm

Adapto wall-mounted vanity basin unit. With 2 darwers with push to open and soft close functions combined and an aluminum decorative bar on frontal drawer pannel. Incl. mounting kit. Recommended: Space Saving Siphon EE23033967 (order separately). For more information and the list of compatabile washbasins, please see the the Ideal Standard Catalogue/Price list.

Colour: PB - Gold Oak

Features: .Soft Close .Push to open