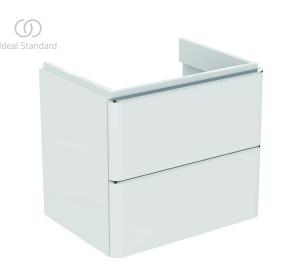

## Basin unit 57cm

Adapto wall-mounted vanity basin unit. With 2 darwers with push to open and soft close functions combined and an aluminum decorative bar on frontal drawer pannel. Incl. mounting kit. Recommended: Space Saving Siphon EE23033967 (order separately). For more information and the list of compatabile washbasins, please see the the Ideal Standard Catalogue/Price list.

Colour: WG - Gloss White

Features: .Soft Close .Push to open