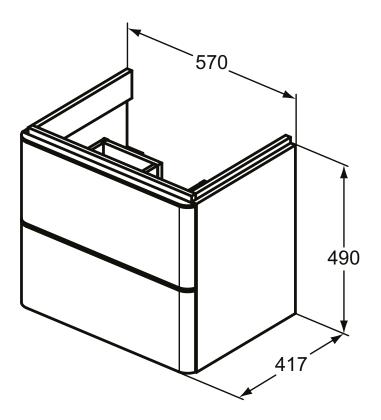

## More product details:

| Туре:            | Vanity unit      |
|------------------|------------------|
| Mounting:        | Wall mounted     |
| Style:           | Contemporary     |
| Net Weight (kg): | 25,2             |
| Material:        | MDF/MFC Class E1 |
| Height (mm):     | 490              |
| Width (mm):      | 570              |
| Depth (mm):      | 417              |
| Shape:           | Rectangular      |
| Installation:    | Wall mounted     |