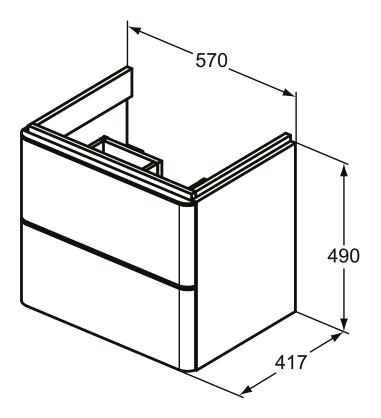

## More product details:

| Туре:            | Vanity unit      |
|------------------|------------------|
| Mounting:        | Wall mounted     |
| Style:           | Contemporary     |
| Net Weight (kg): | 25,2             |
| Material:        | MDF/MFC Class E1 |
| Height (mm):     | 490              |
| Width (mm):      | 570              |
| Depth (mm):      | 417              |
| Shape:           | Rectangular      |
| Installation:    | Wall mounted     |