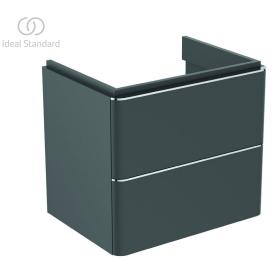

## Basin unit 57cm

Adapto wall-mounted vanity basin unit. With 2 darwers with push to open and soft close functions combined and an aluminum decorative bar on frontal drawer pannel. Incl. mounting kit. Recommended: Space Saving Siphon EE23033967 (order separately). For more information and the list of compatabile washbasins, please see the the Ideal Standard Catalogue/Price list.

Colour: Y2 - Anthracite Matt

Features: .Soft Close .Push to open